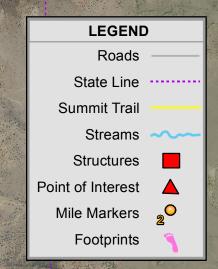

OKLAHOMA - COLORADO STATE LINE

TRI STATE MONUMENT

1 0 0

## Black Mesa Summit Trail and Nearby Points of Interest

EW1

## MILEAGE TABLE





Black Me<sup>sa</sup> Summit Trail 4.2 miles ofe way 50

BLACK MESA

Miles

1:30,000

1 in = 2,500 ft

0.5

0 25

OKLAHOMA - NEW MEXICO STAT

HIGH

POINT

4973 ft



Author: Dr. Mark Micozzi Spatial Graphics & Analysis Lab Dept of Cartography & Geography East Central University 07/29/2014

Sources: USGS, USDA Basemap: 2010 Orthophotographs One Meter Spatial Resolution Coordinate System: UTM Zone 13N Datum: NAD 1983

Disclaimer: Structures are exaggerated to be seen at this scale. The Oklahoma-New Mexico- Colorado State lines are an approximation.

REST

AREA

DINOSAUR

FOOTPRINTS

Cimarron R

D 4.3

Black Mesa Bed & Breakfast (BMBB)

0.25mi

To Hwy 325 (2.1 miles)