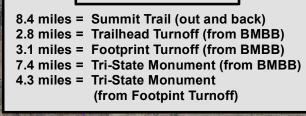

## MILEAGE TABLE

Black Me<sup>sa</sup> Summit Trail 4.2 miles ofe way 50

BLACK MESA

Miles

1:30,000

1 in = 2,500 ft

0.5

0 25